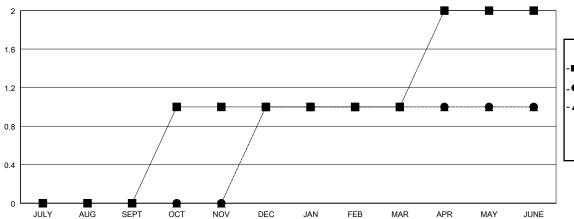

S | QUARTER                  |  |
| JULY/AUG/SEPT           | 0                     | 0         | 0             | JULY/AUG/SEPT            |  |
| OCT/NOV/DEC JAN/FEB/MAR | 0                     | 0         | 0             | OCT/NOV/DEC  JAN/FEB/MAR |  |
| APR/MAY/JUNE            | 1                     | 0         | 0             | APR/MAY/JUNE             |  |

| Members  RESULTS FOR 2018-2019 |    |    |    |  |  |
|--------------------------------|----|----|----|--|--|
|                                |    |    |    |  |  |
| JULY/AUG/SEPT                  | 15 | 49 | 50 |  |  |
| OCT/NOV/DEC                    | 35 | 74 | 55 |  |  |
| JAN/FEB/MAR                    | 15 | 39 | 27 |  |  |
| APR/MAY/JUNE                   | 35 | 46 | 87 |  |  |

## GOALS AND ACTUAL NEW CLUBS CUMULATIVE





## GOALS AND ACTUAL MEMBERS CUMULATIVE





| DROPPED CLUBS: 1 |  |
|------------------|--|
|                  |  |
|                  |  |

**DROPPED MEMBERS** DECEASED 19 9 CLUB CANCELLED 191 OTHER 219 **TOTAL** 

CLICK HERE FOR CUMULATIVE MEMBERSHIP DATA

| GENDER DISTRIBUTION |              |  |
|---------------------|--------------|--|
| MALE                | 615 (58.96%) |  |
| FEMALE              | 428 (41.04%) |  |

Women Percentage Fiscal Year Goal: 40%

FAMILY MEMBERS PAYING HALF

DUES

221 TOTAL FAMILY UNIT MEMBERS

© Copyright 2019, Lions Clubs International, All Rights Reserved.

114