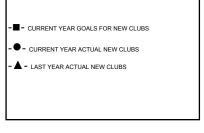

## GOALS AND ACTUAL MEMBERS CUMULATIVE

| DROPPED CLUBS: 1 |  |
|------------------|--|
|                  |  |
|                  |  |

**DROPPED MEMBERS** DECEASED 19 9 CLUB CANCELLED 191 OTHER 219 **TOTAL** 